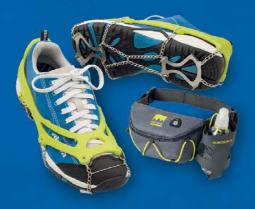

RUN TRACK crampons are aimed at outdoor runners, who like to feel safe on snowy and icy terrains. Special jagged spikes provide for an aggressive grip, while a welded twist link chains ensures strength and durability. A tight fit is guaranteed thanks to silicone rubber, which prevents movement and slippage from the sole of the footwear. The heel section is designed to help prevent skidding and ensures good stability even during descending or running downhill.

The crampons are suitable for any type of running, from jogging to sprinting. Attachment is easy, and you can store them in a convenient belt case that features a cell phone and bottle pocket.

Sizes

M (4,5 - 7.5) L (8 - 10.5) XL (11 - 14)