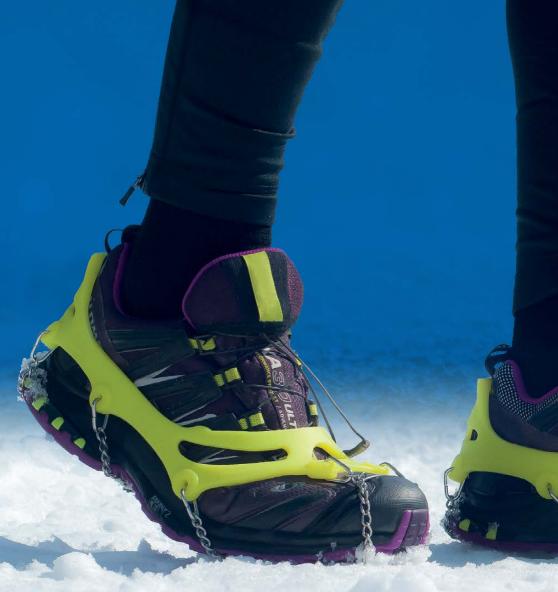

RUN TRACK crampons are aimed at outdoor runners, who like to feel safe on snowy and icy terrains. Special jagged spikes provide for an aggressive grip, while a welded twist link chains ensures strength and durability. A tight fit is guaranteed thanks to silicone rubber, which prevents movement and slippage from the sole of the footwear. The heel section is designed to help prevent skidding and ensures good stability even during descending or running downhill.

The crampons are suitable for any type of running, from jogging to sprinting. Attachment is easy, and you can store them in a convenient belt case that features a cell phone and bottle pocket.

Sizes

M (4,5 - 7.5) L (8 - 10.5) XL (11 - 14)