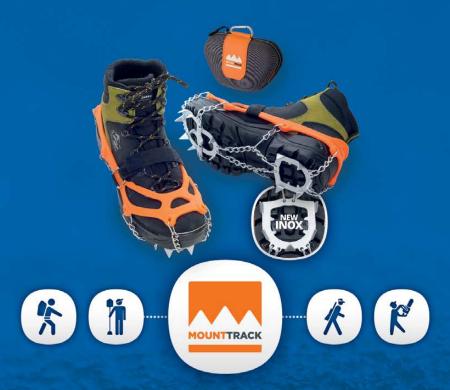

MOUNT TRACK crampons are designed for use on snowy and icy terrain by more demanding hikers and mountaineers.

Sizes:

S (1 - 3.5) M (4 - 6.5) L (7 - 10) XL (11 - 13)

These crampons are not suitable for extreme mountaineering!