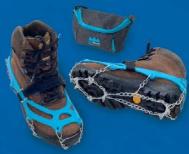

MOUNT TRACK crampons are designed for use on snowy and icy terrain by more demanding hikers and mountaineers.

Sizes:

S (1 - 3.5) M (4 - 6.5) L (7 - 10) XL (11 - 13)

These crampons are not suitable for extreme mountaineering!