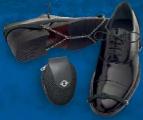

www.veriga-lesce.com

DEREZE STEIGEISEN CRAMPONS RAMPONCINI CRAMPONES CKOBЫ

These super-elastic crampons feature a quality twist link stainless steel chain on the sole and high quality heat treated steel points for an efficient grip. Simply put them over your footwear and tighten them with a strap. The crampons are both discreet and comfortable. Storing is easy thanks to a convenient carrying case with a belt attachment.

ICE TRACK crampons are designed for snowy and icy terrain, as well as for lawn mowing on steep terrain, logging, fishing, and hunting.

Sizes:

S (1 - 3.5) M (4 - 6.5) L (7 - 10) XL (11 - 13)

These crampons are not suitable for extreme mountaineering!