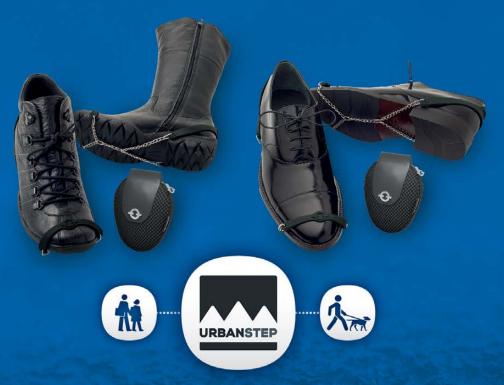

These crampons are not suitable for extreme mountaineering!

URBAN STEP are incredibly lightweight crampons, designed for walking on snowy and icy streets. Thanks to a special twist link chain, they can also be used indoors without damaging any precious floors.

They are small and discrete, and therefore suitable for any footwear. Attachment is easy, and you can store them in a handy, attractively designed carrying case.

Sizes:

M(4-8) · L(8.5-12)

These crampons are not suitable for extreme mountaineering!