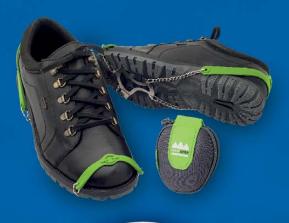

GRIP STEP crampons are designed for walking on snowy and icy streets. These crampons feature special spikes for an efficient grip.

They are small and discrete, and therefore suitable for any footwear. Attachment is easy, and you can store them in a handy, attractively designed carrying case.

Sizes:

 $M(4-8) \cdot L(8.5-12)$ 

These crampons are not suitable for extreme mountaineering!

Veriga k.f., d.o.o.

Alpska cesta 43 SI - 4248 Lesce Slovenia, EU T.: +386 (0)4 537 09 00 F.: +386 (0)4 537 09 33 E.: info@veriga-lesce.com