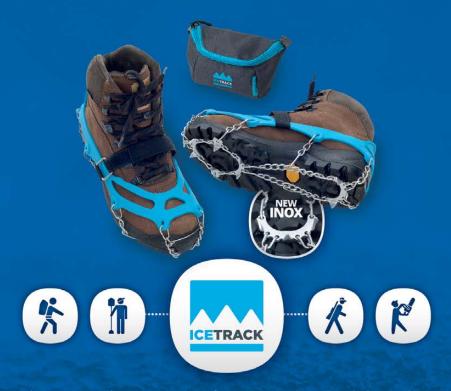

These elastic crampons feature a stainless steel chain on the sole and a special, horseshoe-shaped, 14-point plate, made entirely of noble heat treated steel, providing an efficient grip. Simply put them over your footwear and tighten them with a strap. The crampons are both discreet and comfortable. Storing is easy thanks to a convenient carrying case, equipped with a karabiner and a belt attachment.

ICE TRACK crampons are designed for snowy and icy terrain, as well as for lawn mowing on steep terrain, logging, fishing, and hunting.

Sizes:

S (1 - 3.5) M (4 - 6.5) L (7 - 10) XL (11 - 13)

These crampons are not suitable for extreme mountaineering!