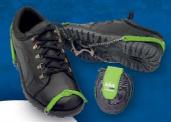

www.veriga-lesce.com

DEREZE STEIGEISEN CRAMPONS RAMPONCINI CRAMPONES CKOBЫ

These super-elastic crampons feature a quality twist link stainless steel chain on the sole and high quality heat treated steel points for an efficient grip. Simply put them over your footwear and tighten them with a strap. The crampons are both discreet and comfortable. Storing is easy thanks to a convenient carrying case with a belt attachment.

ICE TRACK crampons are designed for snowy and icy terrain, as well as for lawn mowing on steep terrain, logging, fishing, and hunting.

Sizes:

S (1 - 3.5) M (4 - 6.5) L (7 - 10) XL (11 - 13)

These crampons are not suitable for extreme mountaineering!