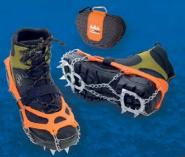

The PRO TRACK crampons are designed for professional use in a fast-paced environment with rapidly changing terrain – from ice to snow, tree roots, industrial grounds, and highly resistant pavement. Specifically designed points ensure excellent grip, while simultaneously reducing the risk of getting stuck in various grates, metal stairs and other industrial surfaces.

The large amount of micro-points reduces wear on industrial grounds while at the same time ensuring optimum grip on ice.

Sizes:

M (4,5 - 7.5) L (8 - 10.5) XL (11 - 14)

These crampons are not suitable for extreme mountaineering!