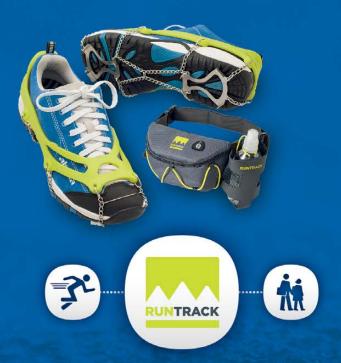

RUN TRACK crampons are aimed at outdoor runners, who like to feel safe on snowy and icy terrains. Special jagged spikes provide for an aggressive grip, while a welded twist link chains ensures strength and durability. A tight fit is guaranteed thanks to silicone rubber, which prevents movement and slippage from the sole of the footwear. The heel section is designed to help prevent skidding and ensures good stability even during descending or running downhill.

The crampons are suitable for any type of running, from jogging to sprinting. Attachment is easy, and you can store them in a convenient belt case that features a cell phone and bottle pocket.

Sizes

M (4,5 - 7.5) L (8 - 10.5) XL (11 - 14)