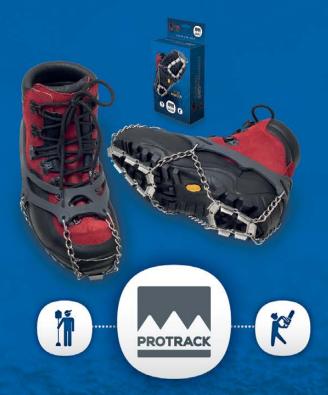

The PRO TRACK crampons are designed for professional use in a fast-paced environment with rapidly changing terrain – from ice to snow, tree roots, industrial grounds, and highly resistant pavement. Specifically designed points ensure excellent grip, while simultaneously reducing the risk of getting stuck in various grates, metal stairs and other industrial surfaces.

The large amount of micro-points reduces wear on industrial grounds while at the same time ensuring optimum grip on ice.

Sizes:

M (4,5 - 7.5) L (8 - 10.5) XL (11 - 14)

These crampons are not suitable for extreme mountaineering!